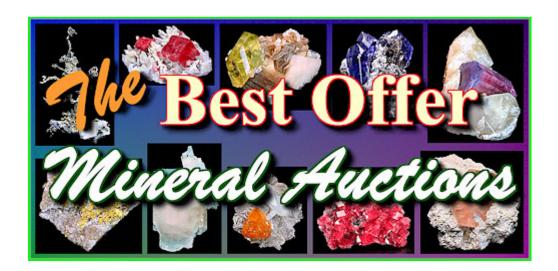

## The Tucson Show Best Offer Mineral Auction is Open!

The format of our Best Offer Mineral Auction has been revised just a bit. This auction will feature a mix of new Tucson Show minerals with some fine specimens from our past shows - all at opening bid levels that are wholesale or lower (50% of the original price or less)! And as always, we welcome all reasonable offers. Here's a look at some of what's up for bidding this time....

Fine specimen of Native Wire Silver on matrix from China!

Elmwood Fluorite with Calcite crystal!

Rare Native Copper crystals with Cuprite from Bisbee!

Rhodochrosite and Fluorite from the Sunnyside Mine in Colorado!

Large plate of Olmiite with Calcite from South Africa!

Beautiful lemon-yellow Fluorite cluster with Calcite from Morocco!

Rare Yellow Calcite with Natrolite from Switzerland!

The "Mickey Mouse" Tri-State specimen (Sphalerite on Galena)!

Lazulite crystals in Quartz from Georgia!

Perfect Cerussite "star" on Tennantite from Tsumeb!

Aquamarine cluster from Pakistan!

Fine Rhodochrosite on Quartz from the Sweet Home Mine!

Lovely Pink Fluorite crystals on Albite from Chamonix, France!

Wulfenite crystals on Limonite from the Ojuela Mine!

Benitoite from the Dallas Gem Mine!

Native Sulfur crystals on Aragonite from Sicily! Scheelite crystals with Fluorite from Ping Wu! Blue Shattuckite with Quartz from Namibia!

And much, much more!!